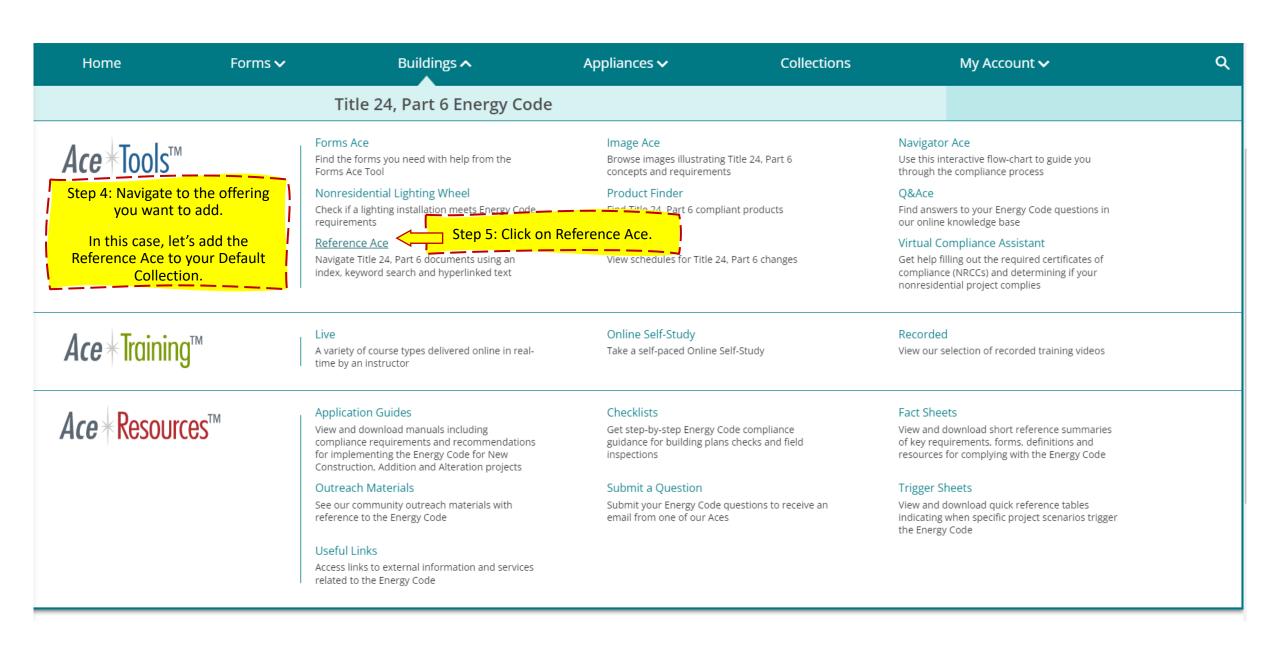

### Buildings: Reference Ace™ \*

The Reference Ace tool helps users navigate the Title 24, Part 6 Energy Code and Title 20 Standards documents. Features like "pop-up" definitions of defined terms, key word search capabilities and hyperlinks that a Code documents easier.

2022 Title 24, Part 6 Reference Ace

Version 1.1 of the Reference Ace includes only the 2022 Building Energy Efficiency Standards. The Reference Appendices, Residential and Nonresidential ACM Reference Manuals will be added in future versions as they become available.