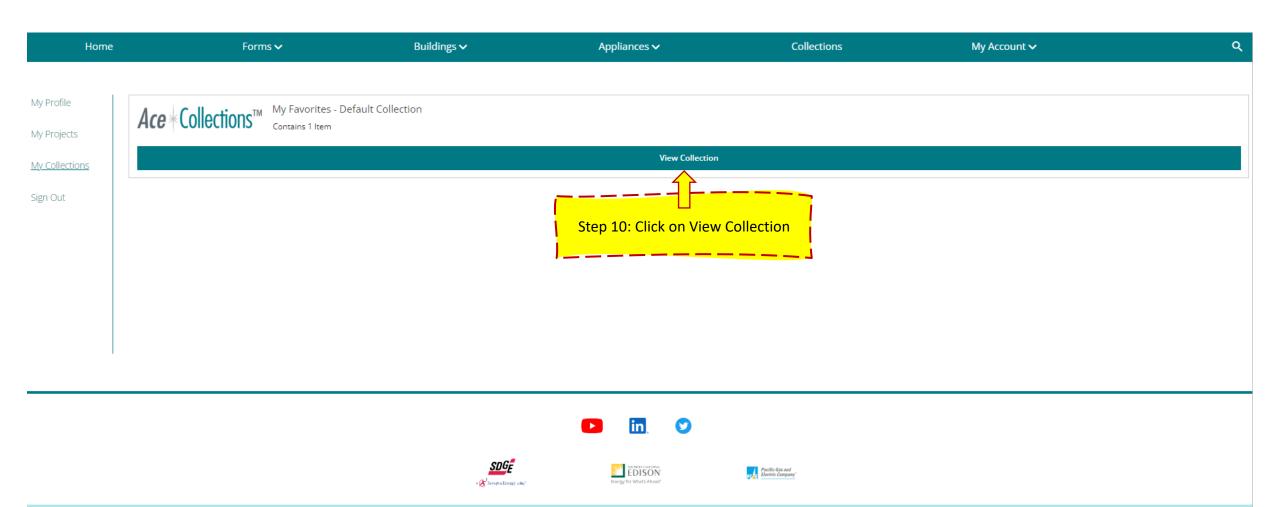

# How to Customize "My Favorites - Default Collection"

Your one-stop shop for no-cost tools, training and resources to help you comply with California's <u>Title 24, Part 6 building energy code</u> and <u>Title 20 appliance standards</u>. We're powered by the California Statewide Codes & Standards Program and vetted by the California Energy Commission.