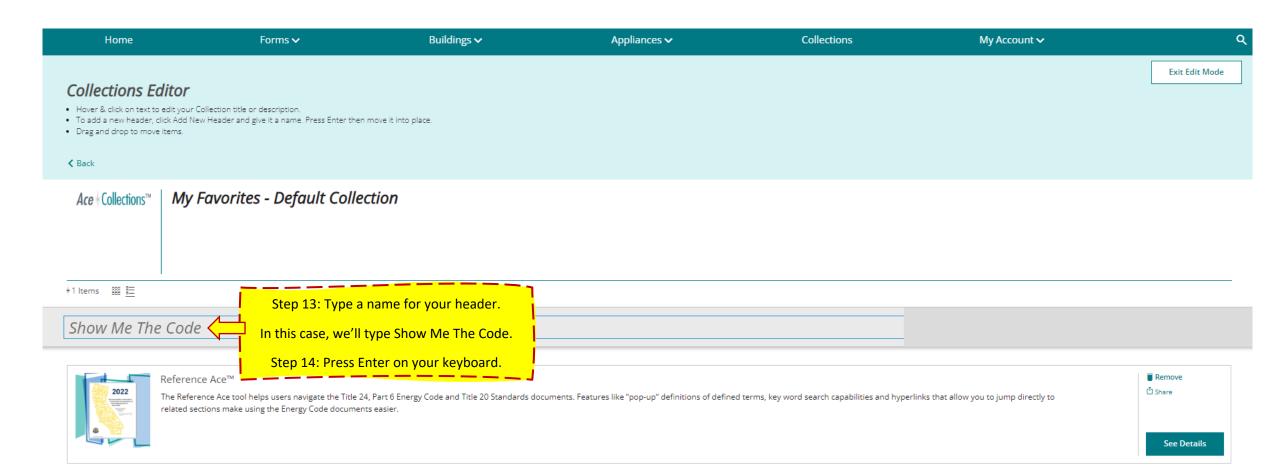

### Buildings: Reference Ace™ \*

The Reference Ace tool helps users navigate the Title 24, Part 6 Energy Code and Title 20 Standards documents. Features like "pop-up" definitions of defined terms, key word search capabilities and hyperlinks that a Code documents easier.

2016 Title 24. Part 6 Reference Ace

- ☼ Browse the 2016 T24 Reference Ace Online (released 3-18-2019)
- **★** Download the 2016 T24 Reference Ace (released 3-18-2019)

The Reference Ace tool helps users navigate the Title 24, Part 6 Energy Code and Title 20 Standards documents. Features like "pop-up" definitions of defined terms, key word search capabilities and hyperlinks that allow you to jump directly to related sections make using the Energy Code documents easier.