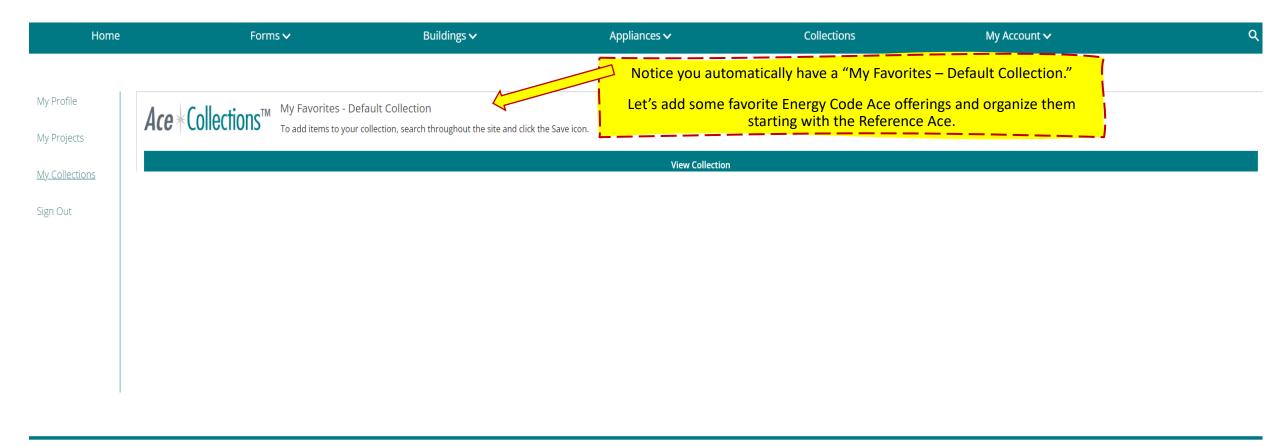

# How to Customize "My Favorites - Default Collection"

Your one-stop shop for no-cost tools, training and resources to help you comply with California's <u>Title 24, Part 6 building energy code</u> and <u>Title 20 appliance standards</u>. We're powered by the California Statewide Codes & Standards Program and vetted by the California Energy Commission.