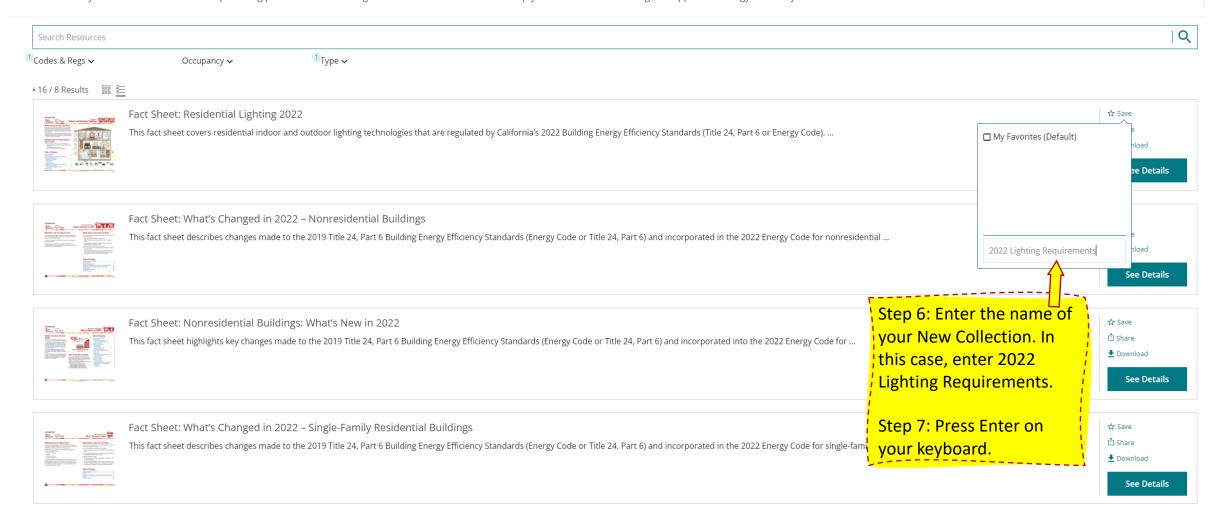

## How to Create New Collections

Your one-stop shop for no-cost tools, training and resources to help you comply with California's <u>Title 24, Part 6 building energy code</u> and <u>Title 20 appliance standards</u>. We're powered by the California Statewide Codes & Standards Program and vetted by the California Energy Commission.

#### Buildings: Resources \*

An array of downloadable materials providing practical and concise guidance on how and when to comply with California's building and appliance energy efficiency standards.