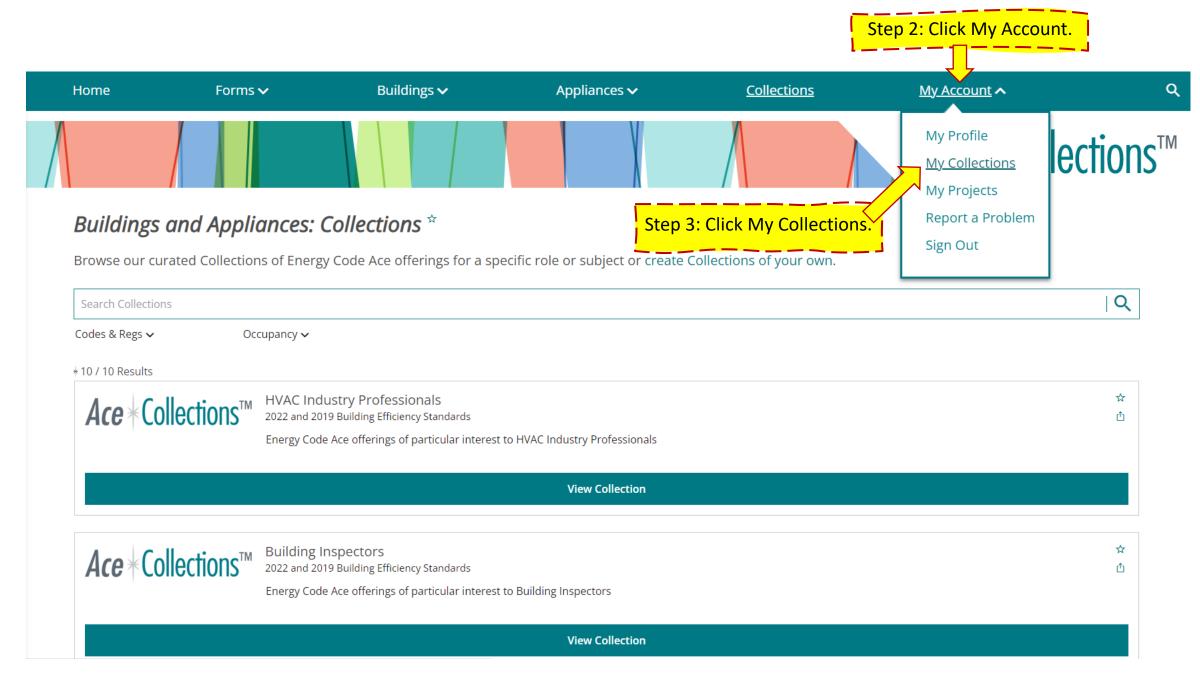

Step 1: Sign In

EDISON'

Pacific Gas and Electric Company

Step 8: Click on My Account

My Profile

My Collections

My Projects

Report a Problem