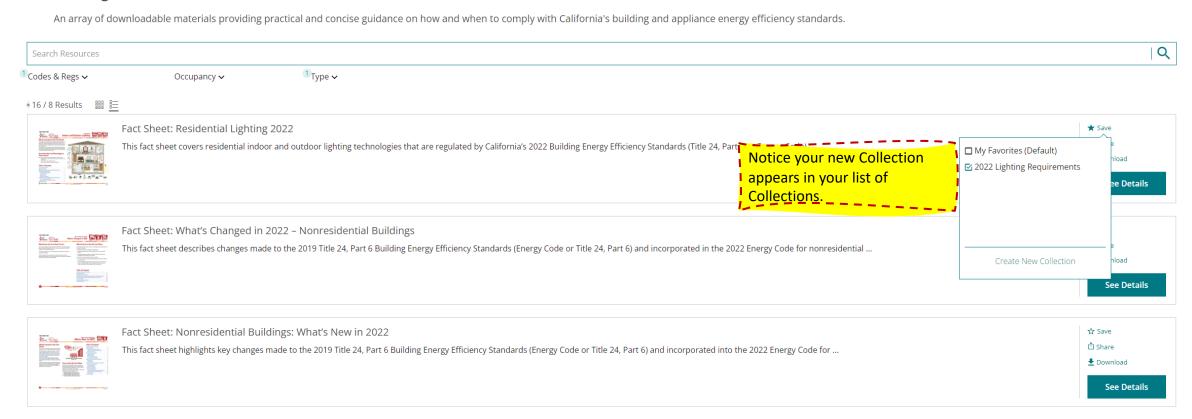

#### Buildings: Resources \*

An array of downloadable materials providing practical and concise guidance on how and when to comply with California's building and appliance energy efficiency standards.