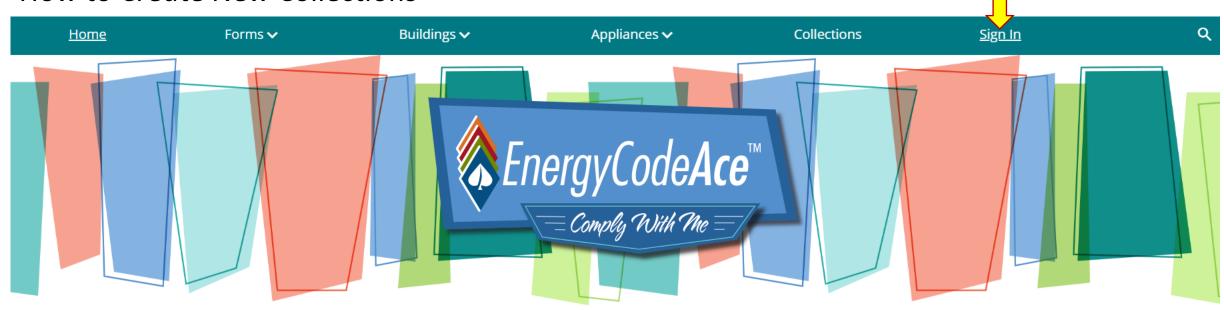

## How to Create New Collections

Your one-stop shop for no-cost tools, training and resources to help you comply with California's <u>Title 24, Part 6 building energy code</u> and <u>Title 20 appliance standards</u>. We're powered by the California Statewide Codes & Standards Program and vetted by the California Energy Commission.

Step 1: Sign In

**Ace** \* Training™

time by an instructor

**Ace** \* Resources<sup>™</sup>

**Application Guides** 

View and download manuals including compliance requirements and recommendations for implementing the Energy Code for New Construction, Addition and Alteration projects