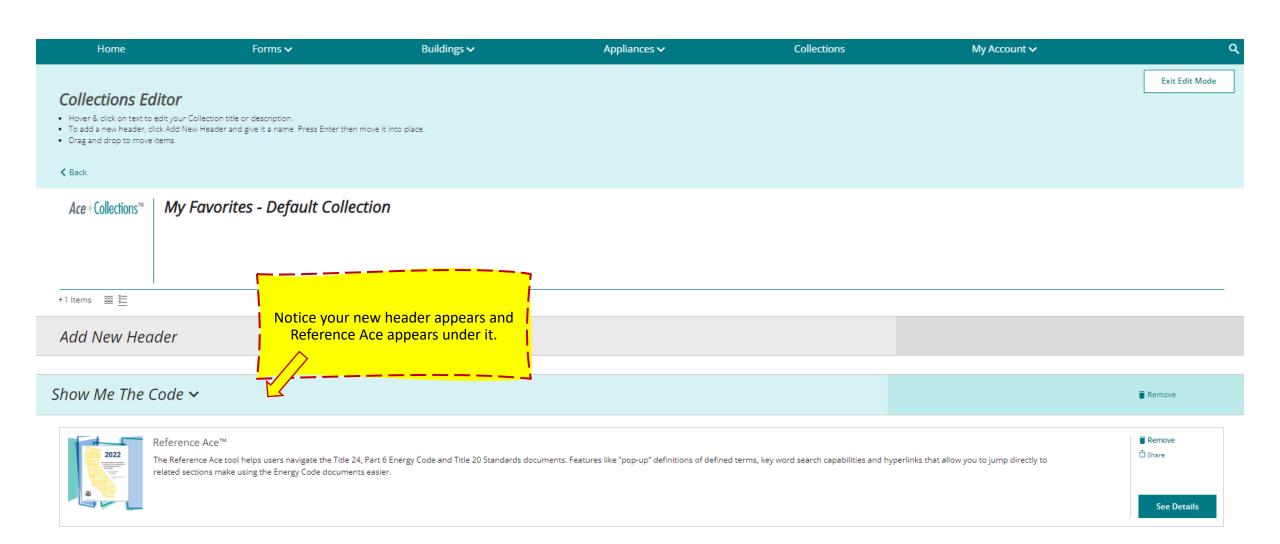

### Buildings: Reference Ace™ \*

The Reference Ace tool helps users navigate the Title 24, Part 6 Energy Code and Title 20 Standards documents. Features like "pop-up" definitions of defined terms, key word search capabilities and hyperlinks that a Code documents easier.

2016 Title 24. Part 6 Reference Ace

- ☼ Browse the 2016 T24 Reference Ace Online (released 3-18-2019)
- **★** Download the 2016 T24 Reference Ace (released 3-18-2019)

The Reference Ace tool helps users navigate the Title 24, Part 6 Energy Code and Title 20 Standards documents. Features like "pop-up" definitions of defined terms, key word search capabilities and hyperlinks that allow you to jump directly to related sections make using the Energy Code documents easier.