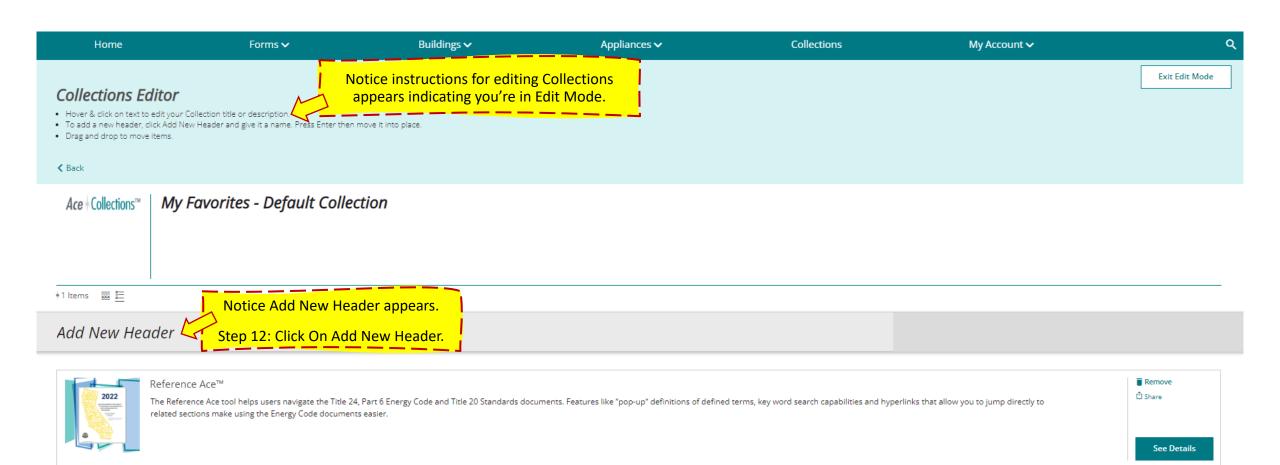

### Buildings: Reference Ace™ \*

The Reference Ace tool helps users navigate the Title 24, Part 6 Energy Code and Title 20 Standards documents. Features like "pop-up" definitions of defined terms, key word search capabilities and hyperlinks that a Code documents easier.

2016 Title 24. Part 6 Reference Ace

- ☼ Browse the 2016 T24 Reference Ace Online (released 3-18-2019)
- **★** Download the 2016 T24 Reference Ace (released 3-18-2019)

The Reference Ace tool helps users navigate the Title 24, Part 6 Energy Code and Title 20 Standards documents. Features like "pop-up" definitions of defined terms, key word search capabilities and hyperlinks that allow you to jump directly to related sections make using the Energy Code documents easier.