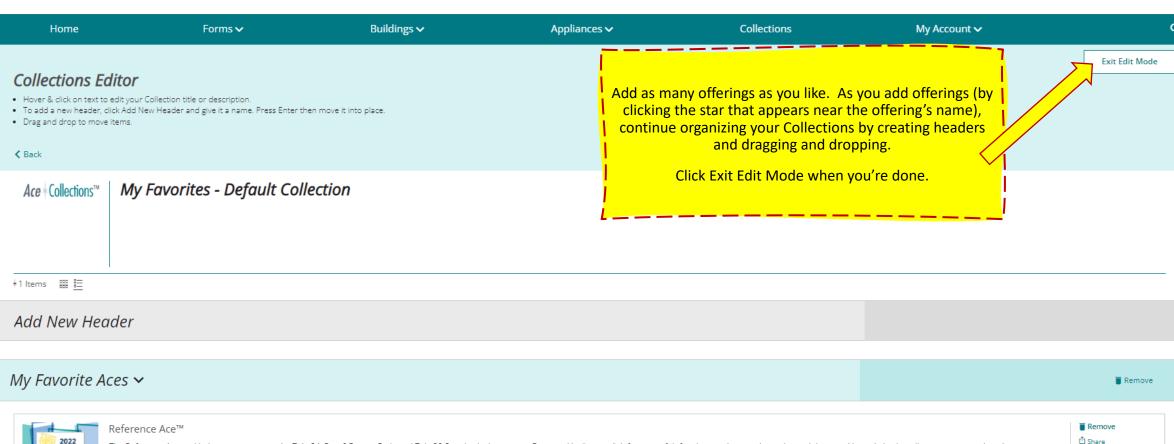

# How to Customize "My Favorites - Default Collection"

Your one-stop shop for no-cost tools, training and resources to help you comply with California's <u>Title 24, Part 6 building energy code</u> and <u>Title 20 appliance standards</u>. We're powered by the California Statewide Codes & Standards Program and vetted by the California Energy Commission.