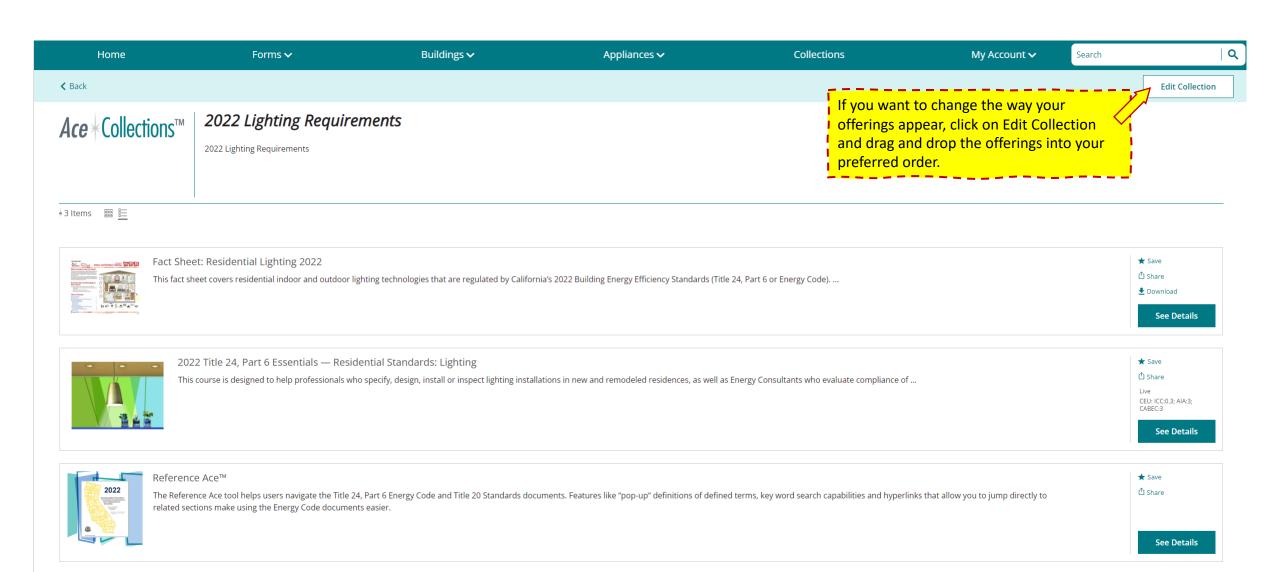

### Buildings: Reference Ace™ \*

The Reference Ace tool helps users navigate the Title 24, Part 6 Energy Code and Title 20 Standards documents. Features like "pop-up" definitions of defined terms, key word search capabilities and hyperlinks that a Code documents easier.

2016 Title 24. Part 6 Reference Ace

- ☼ Browse the 2016 T24 Reference Ace Online (released 3-18-2019)
- **★** Download the 2016 T24 Reference Ace (released 3-18-2019)

The Reference Ace tool helps users navigate the Title 24, Part 6 Energy Code and Title 20 Standards documents. Features like "pop-up" definitions of defined terms, key word search capabilities and hyperlinks that allow you to jump directly to related sections make using the Energy Code documents easier.