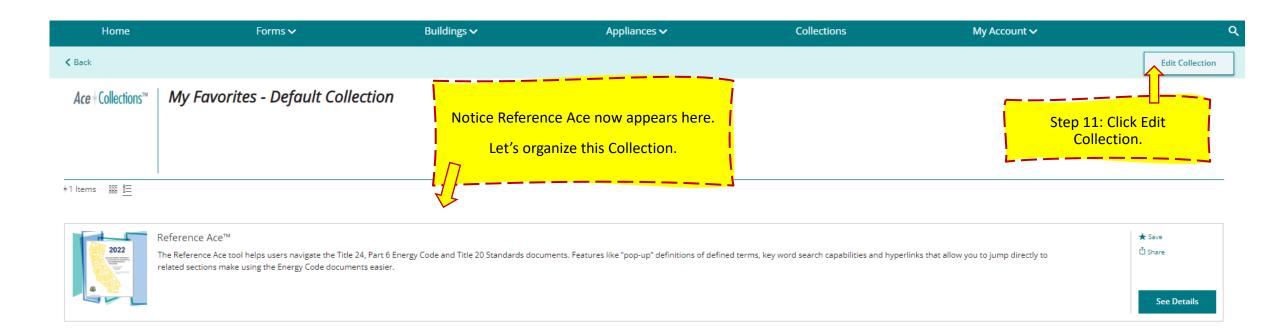

### Buildings: Reference Ace™ \*

The Reference Ace tool helps users navigate the Title 24, Part 6 Energy Code and Title 20 Standards documents. Features like "pop-up" definitions of defined terms, key word search capabilities and hyperlinks that a Code documents easier.

2022 Title 24, Part 6 Reference Ace

Version 1.1 of the Reference Ace includes only the 2022 Building Energy Efficiency Standards. The Reference Appendices, Residential and Nonresidential ACM Reference Manuals will be added in future versions as they become available.

2016 Title 24. Part 6 Reference Ace

- ☼ Browse the 2016 T24 Reference Ace Online (released 3-18-2019)
- **★** Download the 2016 T24 Reference Ace (released 3-18-2019)

The Reference Ace tool helps users navigate the Title 24, Part 6 Energy Code and Title 20 Standards documents. Features like "pop-up" definitions of defined terms, key word search capabilities and hyperlinks that allow you to jump directly to related sections make using the Energy Code documents easier.